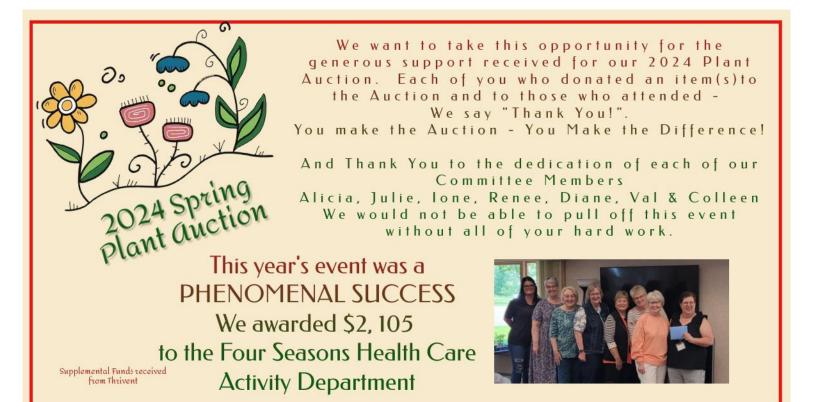

tainless Steel 304 Wire Cable, 328FT Length Aircraft Cable with 100pcs Sleeves Stops, 7x7 Strand Core, 368 lbs Breaking Strength This pkg is on Amazon for \$20.99

The wire rope needed is to hang the Bobcat fabric from the ceiling to highlight the Bobcats. Also, will be needing ¾ inch conduit for this project (27) 10 ft pieces needed.

We may have other items in the future coming up. Arrangements will be made for drop off when you contact us.

We are still \$60,000 away from our goal for the building as we would like to build it. You can send checks to 8034 Hwy 32, Gwinner, ND 58040 c/o Pat Olofson. We are a 501 c3 non-profit organization so we can give you a sheet to show you gave to us for your taxes.

All of this helps us reach our goal.

Thank You, Sargent County Historical Society







Join us for a Bridal Ghaver Karah Zirnhelt SATURDAY | JUNE 15TH, 2024 ELEVEN O'CLOCK IN THE MORNING THE ST. MARY'S CATHOLIC CHURCH 484 4TH STREET SW FORMAN, NORTH DAKOTA 58032 RSVP TO ALISHA BY 06-08-2024 (701) 680-3966 alishazirnhelt@yahoo.com REGISTERED AT CRATE & BARREL, TARGET, & AMAZON

We are having a Partyl PAT PRINDIVILLE'S 90TH BIRTHDAY PARTY OPEN HOUSE



Coteau Des Prairies Lodge 9953 141st Ave SE Havana, ND 58043

Cards can be sent to Pat Prindiville 2932 5th St. W Unit L West Fargo, ND 58078



by June 28th. All are welcome!



If you are interested in signing your daughter up for the Cadet Fundamental Basketball Camp, please fill out the information below. Enclose your payment and return to Sargent Central School by **June 28th**. Please make checks payable to "Sargent Ce