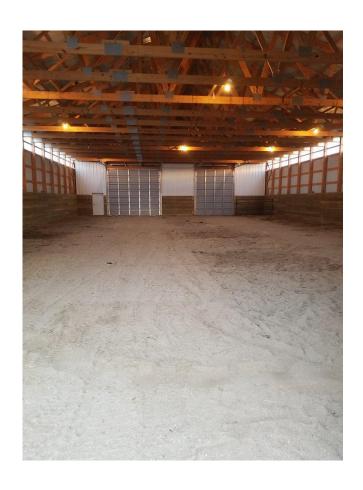

## Indoor Horse Riding Arena!

Come escape the balmy winter weather with your horse in our indoor riding arena! The arena is 60'x100' in size and offers a sand footing and relief from the North Dakota wind!